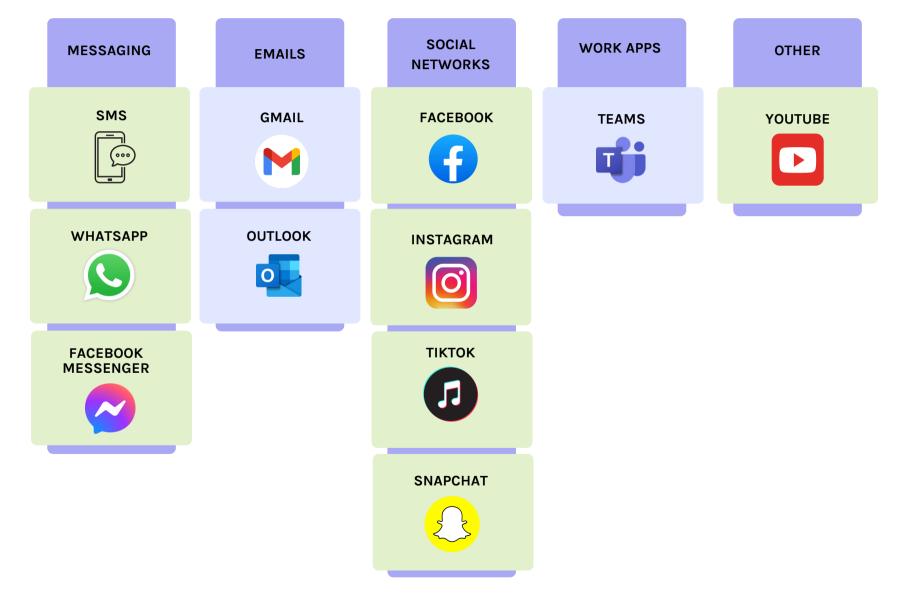

# **3 TYPES OF APPS AND TOOLS**

#### **MESSAGING APPS**

| TOOLS                 | EMERGENCY     | FREQUENCY       | ІМРАСТ        | RELEVANCE     | STRESS        | RECOMMENDED<br>LEVEL                                                                                  |
|-----------------------|---------------|-----------------|---------------|---------------|---------------|-------------------------------------------------------------------------------------------------------|
| SMS                   | ☐ yes<br>☐ no | ☐ High<br>☐ Low | ☐ yes<br>☐ no | ☐ yes<br>☐ no | ☐ yes<br>☐ no | <ul> <li>sound</li> <li>banner</li> <li>pellet</li> <li>vibration</li> <li>no notification</li> </ul> |
| WHATSAPP              | ☐ yes<br>☐ no | ☐ High<br>☐ Low | □ yes<br>□ no | ☐ yes<br>☐ no | ☐ yes<br>☐ no | <ul> <li>sound</li> <li>banner</li> <li>pellet</li> <li>vibration</li> <li>no notification</li> </ul> |
| FACEBOOK<br>MESSENGER | ☐ yes<br>☐ no | ☐ High<br>☐ Low | ☐ yes<br>☐ no | ☐ yes<br>☐ no | ☐ yes<br>☐ no | <ul> <li>sound</li> <li>banner</li> <li>pellet</li> <li>vibration</li> <li>no notification</li> </ul> |
|                       |               |                 |               |               |               |                                                                                                       |

### WORK APPS

## SOCIAL NETWORKS

| TOOLS     | EMERGENCY     | FREQUENCY       | ІМРАСТ        | RELEVANCE     | STRESS        | RECOMMENDED<br>LEVEL                                                                                  |
|-----------|---------------|-----------------|---------------|---------------|---------------|-------------------------------------------------------------------------------------------------------|
| FACEBOOK  | ☐ yes<br>☐ no | ☐ High<br>☐ Low | ☐ yes<br>☐ no | ☐ yes<br>☐ no | ☐ yes<br>☐ no | <ul> <li>sound</li> <li>banner</li> <li>pellet</li> <li>vibration</li> <li>no notification</li> </ul> |
| INSTAGRAM | ☐ yes<br>☐ no | ☐ High<br>☐ Low | ☐ yes<br>☐ no | ☐ yes<br>☐ no | ☐ yes<br>☐ no | <ul> <li>sound</li> <li>banner</li> <li>pellet</li> <li>vibration</li> <li>no notification</li> </ul> |
| тікток    | ☐ yes<br>☐ no | ☐ High<br>☐ Low | ☐ yes<br>☐ no | ☐ yes<br>☐ no | ☐ yes<br>☐ no | <ul> <li>sound</li> <li>banner</li> <li>pellet</li> <li>vibration</li> <li>no notification</li> </ul> |
|           |               |                 |               |               |               |                                                                                                       |