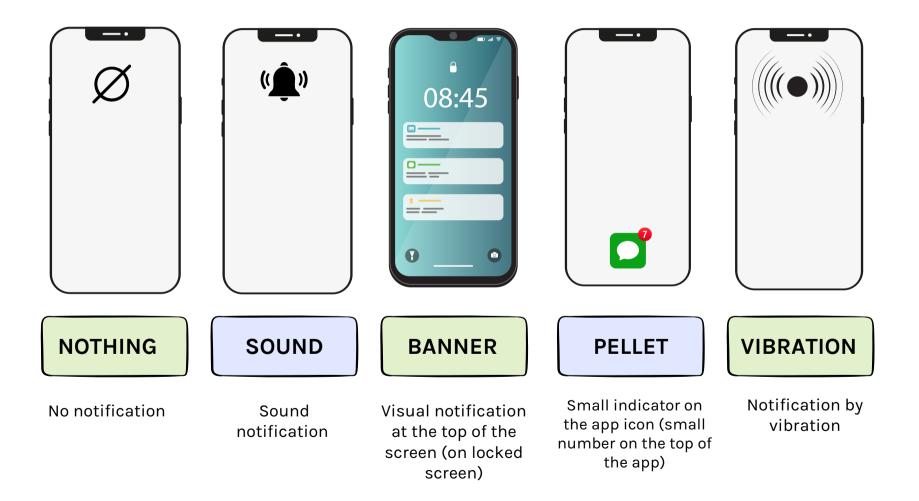

Different notification levels are applied to different types of applications and tools. For each solicitation channel, evaluate the importance of notifications according to five criteria to determine the appropriate notification level.

## HOW TO CHOOSE THE NOTIFICATION LEVEL?