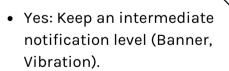

#### **EMERGENCIES**

- Yes: Keep a more present notification level (Sound or Banner, vibration).
- No: Keep a more discreet notification level (Pellet, or even no notification).